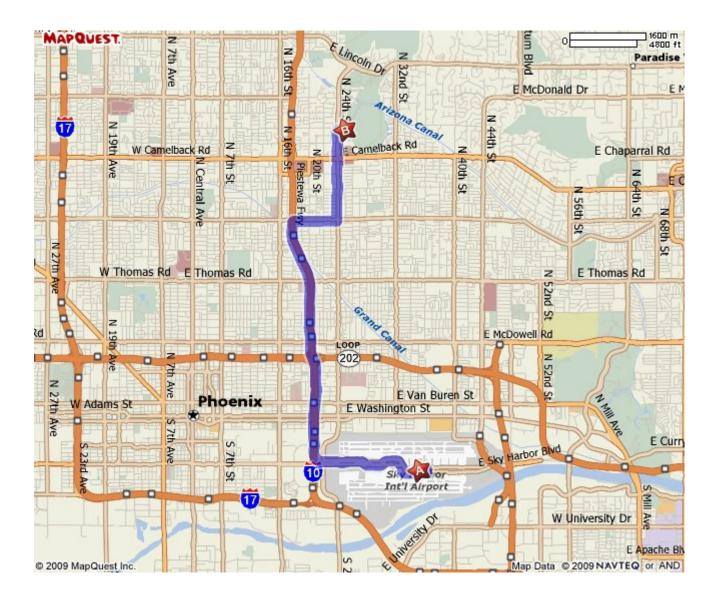

Total Time: 16 minutes Total Distance: 8.64 miles A: Phoenix Sky Harbor International Airport (PHX): 3400 E Sky Harbor Blvd, Phoenix, AZ 85034, (602) 273-3300

| ino o inx         |                                                                                                   |        |
|-------------------|---------------------------------------------------------------------------------------------------|--------|
| START             | 1: Start out going EAST on E SKY HARBOR BLVD.                                                     | 0.2 mi |
| $\Leftrightarrow$ | Turn RIGHT toward TERMINAL 2/3/WEST EXIT/24TH<br>2: STREET/DOWNTOWN PHOENIX/RENTAL CAR<br>RETURN. | 0.1 mi |
| $\leftrightarrow$ | 3: Turn RIGHT onto E SKY HARBOR BLVD.                                                             | 2.3 mi |
| WEST<br>10        | 4: Stay STRAIGHT to go onto I-10 W.                                                               | 0.5 mi |
| EXIT              | 5: Take the AZ-51 N/AZ-202-LOOP E exit, EXIT 147A-B.                                              | 0.7 mi |
| NORTH<br>51       | 6: Merge onto AZ-51 N/PIESTEWA FWY via EXIT 147B on the LEFT.                                     | 2.3 mi |
| EXIT              | 7: Take the INDIAN SCHOOL RD exit, EXIT 3.                                                        | 0.2 mi |
| Ŷ                 | 8: Keep RIGHT at the fork to go on E INDIAN SCHOOL RD.                                            | 0.8 mi |
| ÷                 | 9: Turn LEFT onto N 24TH ST.                                                                      | 1.5 mi |
| $\rightarrow$     | 10: Turn RIGHT onto E MISSOURI AVE/E THUNDERBIRD<br>TRL.                                          | 0.1 mi |
| END               | 11: End at 2400 E Missouri Ave Phoenix, AZ 85016                                                  |        |
|                   |                                                                                                   |        |

B: Arizona Biltmore Resort & Spa: 2400 E Missouri Ave, Phoenix, AZ 85016, (602) 955-6600

Total Time: 16 minutes Total Distance: 8.64 miles

Call **1-800-FREE411** (1-800-373-3411) and get MapQuest Directions via text message.